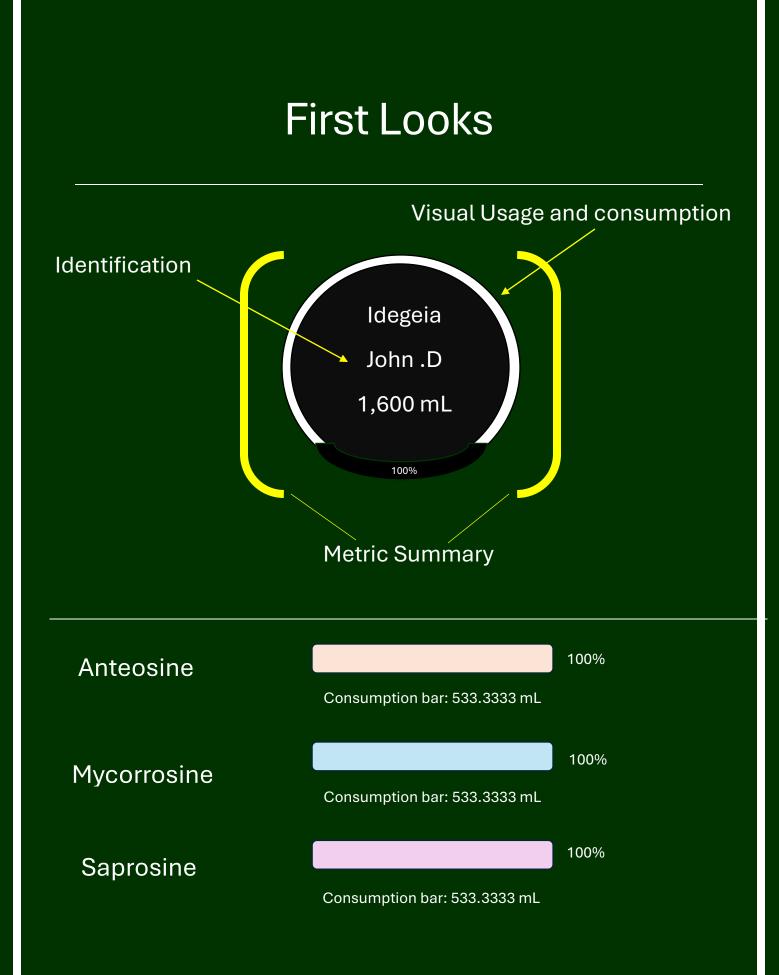

#### Idegeia and mL

As you know, "mL" stands for milliliter. I'm sure you're wondering why we used mL to describe Idegeia. We'll do our best to explain it.

First, we wanted to add some realism to Idegeia. By using mL it allows users to be able to quickly grasp what is "a lot" and what is "a little". We want fast information consumption, interpretation, then action.

Lastly, anteo, mycorr, and sapro added together gives the total of Idegeia. **So, for our first look, we see there is 1,600 mL. John H. must have 533.3333 mL per component.** Since this is an example, in real life you probably would never see this.